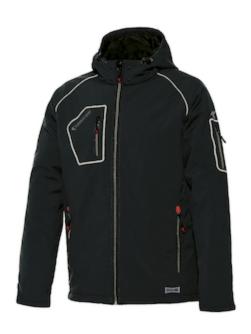

#### Issaline

PERFECT: This jacket is the ideal choice for those who do not want to give up the convenience of softshell even during the coldest winter days

- Jacket ideal during the coldest winter days
- · Padding increase the natural resistance to cold