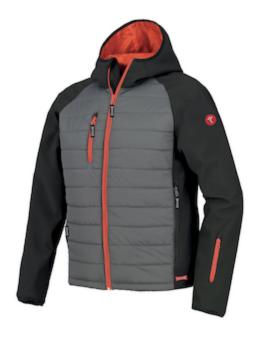

## Issaline **BONNY**

- Technical Jacket With Fixed Hood
- Two Large Front Pockets And One Document Pocket
- Two Large Inner Pockets And One Napoleon Pocket.