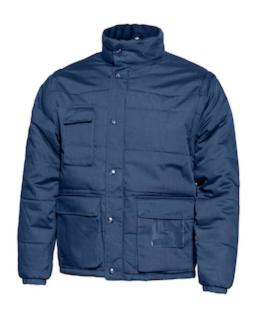

# Issaline POLAR JACKET

- · Winter Quilted Jacket With Detachable Sleeves
- High Collar
- Outer And Inner Pockets Plus Two Mobile Phone Pockets
- Waist Adjustable Elastic Band. Concealed Badge Holder.