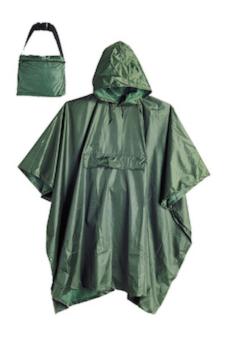

#### Issaline

PONCHO: Foldable inside belt-bag, elastic strap with quick fastening buckles, snap buttons on side.

- Foldable inside belt-bag
- · Elastic strap with quick fastening buckles
- Fixed hood with coulisse