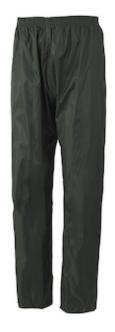

# **Issaline**LLUVIA PU TROUSERS: Elastic waistband with drawstring, leg bottom bellows with zipper.

- Elastic waistband with drawstring
- Leg bottom bellows with zipper.