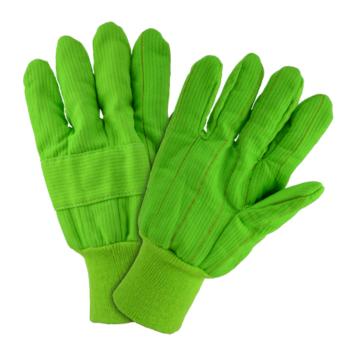

# WEST CHESTER K82SCNCGRI 100% COTTON SHELL CORD GREEN KW

This hi-visibility green cotton glove is fully corded with knit wrist and straight thumb is ideal for nighttime use or for working in low-light conditions.

## **FEATURES**

- 100% Cotton shell
- 100% Polyester lining
- Knit wrist
- Straight thumb
- Hi-visibility