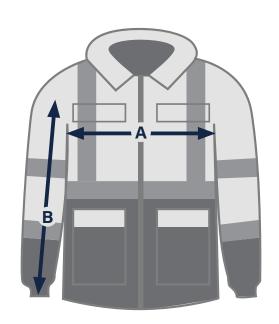

#### **How to Measure:**

**CHEST (A):** Standing naturally, measure around the fullest part of the chest and shoulder, under the arms with your arms at resting position.

**SLEEVE (B):** Measure starting from the nape of the neck, over the top of the shoulder, and down the arm until you reach the wrist bone