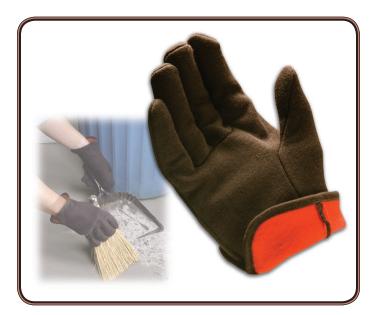

# **PRODUCT DESCRIPTION:**

Jersey glove, brown, heavy weight, red jersey lined gunn cut, slip-on, 10-inch length.

- Jersey gloves provide light duty comfortable hand protection.
- Polyester/cotton blend shrinks less after getting wet.
- Heavier weight provides enhanced protection, extended wear and cold protection.
- · Brown color hides dirt and extends wear.

#### **Applications:**

Used for light protection in warehousing, farming and the automotive industry.