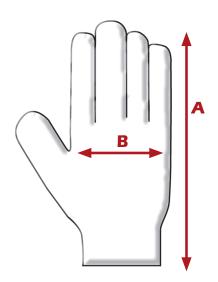

# **DIMENSIONS:**

| Size Available               | One size     |
|------------------------------|--------------|
| Over Length (cm) - A<br>(in) | 25.5<br>10.0 |
| Palm Width (cm) - B          | 13.0<br>5.1  |
| Tolerance                    |              |
| Tolerance                    | +/- 0.5 cm   |