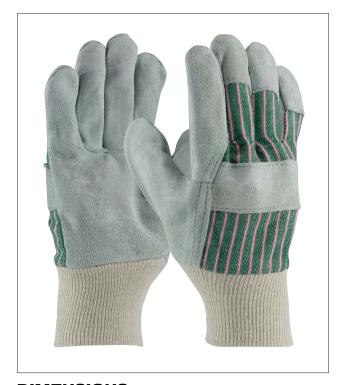

# REGULAR GRADE COWHIDE LEATHER PALM GLOVE WITH FABRIC BACK - KNITWRIST

- Cowhide leather construction provides comfort, durability, excellent abrasion resistance, and breathability
- Cotton lined palm for extra comfort
- Gunn cut pattern delivers excellent durability, wear and comfort, especially for heavier gloves
- Wing thumb increases comfort in open-handed work
- Knit wrist helps prevent dirt and debris from entering the glove
- · Fabric back provides breathability and flexibility
- Leather knuckle strap and finger tips for extra protection

### **TECHNICAL DATA**

| MATERIAL    | Cowhide leather / Cotton               |  |
|-------------|----------------------------------------|--|
| COLOR       | ■ Gray, Green, and Pink                |  |
| CUFF STYLE  | Knitwrist                              |  |
| SIZES       | Men's One Size                         |  |
| PACKAGING   | 12 pair per dozen, 10 dozen per case   |  |
| CASE        | 32.7" x 11" x 11" / 83cm x 28cm x 28cm |  |
| CASE WEIGHT | 41.9 lbs / 19 kg                       |  |
| C00         | China                                  |  |