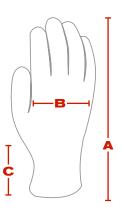

#### **DIMENSIONS** (in/cm)

|   | MEN'S       |  |
|---|-------------|--|
| A | 10.25 / 26  |  |
| В | 5.25 / 13.5 |  |
| С | 2.5 / 6.5   |  |

**Leather Thickness:** 1.1 (+/- 0.1) mm **Tolerance:** +/- 0.5 cm